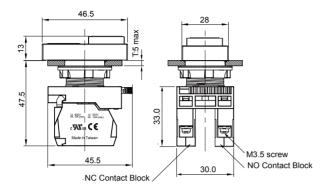

#### Actuator Type HPB22-D Double Push Button / HLB22-D Double Push Button

| HEAD TYPE          | ITEM      |  |
|--------------------|-----------|--|
| HLB22-D:           | HI B22-D⊓ |  |
| Double Push Button | HLB2Z-DU  |  |

| HEAD TYPE          | ITEM      | CAP COLOR |
|--------------------|-----------|-----------|
| LED illuminated    | HLB22-D□R | RED       |
| HLB22-D:           | HLB22-D□G | GREEN     |
| Double Push Button | HLB22-D□Y | YELLOW    |