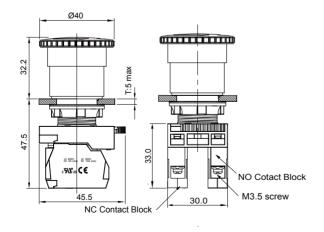

# Operating Characteristics

Actuator Type HPB22-F Flush Head / HPB22-L Flush Head Push-Push to Release

| HEAD TYPE            | ITEM      | CAP COLOR |
|----------------------|-----------|-----------|
|                      | HPB22-F□R | RED       |
| HPB22-F:             | HPB22-F□G | GREEN     |
| Flush Head           | HPB22-F□Y | YELLOW    |
| HPB22-L:             | HPB22-F□S | BLUE      |
| Flush Head With Lock | HPB22-F□B | BLACK     |
|                      | HPB22-F□W | WHITE     |

### Actuator Type HLB22-F Flush Head / HLB22-L Flush Head Push-Push to Release

| HEAD TYPE            | ITEM      | CAP COLOR |
|----------------------|-----------|-----------|
| LED illuminated      | HLB22-F□R | RED       |
| HLB22-F:             | HLB22-F□G | GREEN     |
| Flush Head           | HLB22-F□Y | YELLOW    |
| HLB22-L:             | HLB22-F□S | BLUE      |
| Flush Head With Lock | HLB22-F□W | WHITE     |