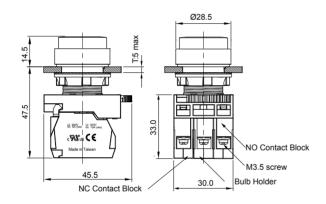

## **»**Specifications

| Electrical Characteristics |                                  |                              |            |       |      |
|----------------------------|----------------------------------|------------------------------|------------|-------|------|
|                            |                                  | CCC (GB 14048.5) AC-15 DC-13 |            |       |      |
|                            | Utilization category             | AC                           | -15        | DC-13 |      |
|                            | Rated operati n g current (le)   | 1.5A                         | 2.5A       | 0.5A  | 1.0A |
| Standards Rating           | Rated operating voltage (Ue)     | 380V                         | 220V       | 220V  | 110V |
|                            |                                  | UL (UL508)                   | AC-15 A600 |       |      |
|                            | Thermal Current (Ith)            | 10A                          |            |       |      |
|                            | Rated Insulation Voltage         | 600                          |            |       |      |
| Contact resistance         | Initial value 50mΩ max.          |                              |            |       |      |
| Min Current                | 5VDC 5mA                         | 5VDC 5mA                     |            |       |      |
| Insulatio n Resistance     | 100MΩ min. at 500VDC.            | 100MΩ min. at 500VDC.        |            |       |      |
| Rated Impules withstand    | 2500V AC                         |                              |            |       |      |
| Mechanical Characteristics |                                  |                              |            |       |      |
| On another Life            | Mechanical 1,000,000 Cycle MIN.  |                              |            |       |      |
| Operation Life             | Electrical 100,000 Cycle MIN.    |                              |            |       |      |
| Operation Frequency        | 1800 operation per hour Max.     | 1800 operation per hour Max. |            |       |      |
| Shock Resistance           | 500 m/s <sup>2</sup>             | 500 m/s <sup>2</sup>         |            |       |      |
| Climatic Characteristics   |                                  |                              |            |       |      |
| Degree of Protection       | IP40 / Eme rgency Stop Series IF | P54                          |            |       |      |
| Operating Humidity         | 45~85% RH                        |                              |            |       |      |
| Operating Temperature      | -20°C ~ +70°C                    | -20°C ~ +70°C                |            |       |      |

#### **3.CONTACT BLOCKS**

| 10 1NO     | 21 2NO/1NC |
|------------|------------|
| 01 1NC     | 12 1NO/2NC |
| 11 1NO/1NC | 22 2NO/2NC |
| 20 2NO     | 02 2NC     |

#### **5.LED BULB VOLTAGE**

| Α | AC.DC 24V      |
|---|----------------|
| Ε | AC.DC 110-120V |
| I | AC.DC 220-240V |
| M | AC 380-440V    |
| Υ | AC.DC 12V      |