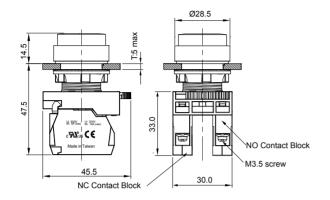

## **»**Specifications

| Electrical Characteristics |                                  |                              |            |       |      |
|----------------------------|----------------------------------|------------------------------|------------|-------|------|
|                            |                                  | CCC (GB 14048.5) AC-15 DC-13 |            |       |      |
|                            | Utilization category             | AC                           | -15        | DC-13 |      |
|                            | Rated operati n g current (le)   | 1.5A                         | 2.5A       | 0.5A  | 1.0A |
| Standards Rating           | Rated operating voltage (Ue)     | 380V                         | 220V       | 220V  | 110V |
|                            |                                  | UL (UL508)                   | AC-15 A600 |       |      |
|                            | Thermal Current (Ith)            | 10A                          |            |       |      |
|                            | Rated Insulation Voltage         | 600                          |            |       |      |
| Contact resistance         | Initial value 50mΩ max.          |                              |            |       |      |
| Min Current                | 5VDC 5mA                         | 5VDC 5mA                     |            |       |      |
| Insulatio n Resistance     | 100MΩ min. at 500VDC.            | 100MΩ min. at 500VDC.        |            |       |      |
| Rated Impules withstand    | 2500V AC                         |                              |            |       |      |
| Mechanical Characteristics |                                  |                              |            |       |      |
| On another Life            | Mechanical 1,000,000 Cycle MIN.  |                              |            |       |      |
| Operation Life             | Electrical 100,000 Cycle MIN.    |                              |            |       |      |
| Operation Frequency        | 1800 operation per hour Max.     | 1800 operation per hour Max. |            |       |      |
| Shock Resistance           | 500 m/s <sup>2</sup>             | 500 m/s <sup>2</sup>         |            |       |      |
| Climatic Characteristics   |                                  |                              |            |       |      |
| Degree of Protection       | IP40 / Eme rgency Stop Series IF | P54                          |            |       |      |
| Operating Humidity         | 45~85% RH                        |                              |            |       |      |
| Operating Temperature      | -20°C ~ +70°C                    | -20°C ~ +70°C                |            |       |      |

#### **3.CONTACT BLOCKS**

| 10 1NO     | 21 2NO/1NC |
|------------|------------|
| 01 1NC     | 12 1NO/2NC |
| 11 1NO/1NC | 22 2NO/2NC |
| 20 2NO     | 02 2NC     |