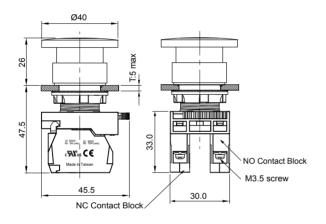

#### Actuator Type HPB22-M Mushroom Head (40mm) / HPB22-G Mushroom Head Push-Push to Release

| HEAD TYPE                                                  | ITEM      | CAP COLOR |
|------------------------------------------------------------|-----------|-----------|
| HPB22-M:<br>Mushroom Head (40¢)                            | HLB22-M□R | RED       |
| Mushroom Head (40φ) HPB22-G: Mushroom Head (40φ) With Lock | HLB22-M□G | GREEN     |
|                                                            | HLB22-M□Y | YELLOW    |