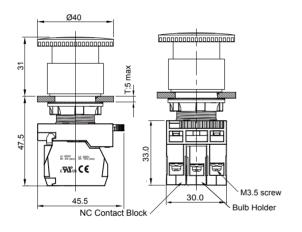

### Actuator Type HPB22-E Elevation Head / HPB22-P Projecting Push-Push to Release

| HEAD TYPE                                                 | ITEM      | CAP COLOR |
|-----------------------------------------------------------|-----------|-----------|
|                                                           | HPB22-E□R | RED       |
| Elevation Head<br>HLB22-P:<br>Elevation Head<br>With Lock | HPB22-E□G | GREEN     |
|                                                           | HPB22-E□Y | YELLOW    |
|                                                           | HPB22-E□S | BLUE      |
|                                                           | HPB22-E□B | BLACK     |
|                                                           | HPB22-E□W | WHITE     |

#### Actuator Type HLB22-E Elevation Head / HLB22-P Projecting Push-Push to Release

| HEAD TYPE       | ITEM      | CAP COLOR |
|-----------------|-----------|-----------|
| LED illuminated | HLB22-E□R | RED       |
| HLB22-E:        | HLB22-E□G | GREEN     |
| Elevation Head  | HLB22-E□Y | YELLOW    |
| HLB22-P:        | HLB22-E□S | BLACK     |
| Elevation Head  |           |           |
| With Lock       | HLB22-E□W | WHITE     |