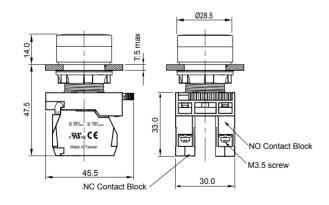

## **»**Specifications

| Electrical Characteristics |                                  |                              |            |       |      |
|----------------------------|----------------------------------|------------------------------|------------|-------|------|
|                            |                                  | CCC (GB 14048.5) AC-15 DC-13 |            |       |      |
|                            | Utilization category             | AC                           | -15        | DC-13 |      |
|                            | Rated operati n g current (le)   | 1.5A                         | 2.5A       | 0.5A  | 1.0A |
| Standards Rating           | Rated operating voltage (Ue)     | 380V                         | 220V       | 220V  | 110V |
|                            |                                  | UL (UL508)                   | AC-15 A600 |       |      |
|                            | Thermal Current (Ith)            | 10A                          |            |       |      |
|                            | Rated Insulation Voltage         | 600                          |            |       |      |
| Contact resistance         | Initial value 50mΩ max.          |                              |            |       |      |
| Min Current                | 5VDC 5mA                         | 5VDC 5mA                     |            |       |      |
| Insulatio n Resistance     | 100MΩ min. at 500VDC.            | 100MΩ min. at 500VDC.        |            |       |      |
| Rated Impules withstand    | 2500V AC                         |                              |            |       |      |
| Mechanical Characteristics |                                  |                              |            |       |      |
| On another Life            | Mechanical 1,000,000 Cycle MIN.  |                              |            |       |      |
| Operation Life             | Electrical 100,000 Cycle MIN.    |                              |            |       |      |
| Operation Frequency        | 1800 operation per hour Max.     | 1800 operation per hour Max. |            |       |      |
| Shock Resistance           | 500 m/s <sup>2</sup>             | 500 m/s <sup>2</sup>         |            |       |      |
| Climatic Characteristics   |                                  |                              |            |       |      |
| Degree of Protection       | IP40 / Eme rgency Stop Series IF | P54                          |            |       |      |
| Operating Humidity         | 45~85% RH                        |                              |            |       |      |
| Operating Temperature      | -20°C ~ +70°C                    | -20°C ~ +70°C                |            |       |      |

#### **3.CONTACT BLOCKS**

| 10 1NO     | 21 2NO/1NC |
|------------|------------|
| 01 1NC     | 12 1NO/2NC |
| 11 1NO/1NC | 22 2NO/2NC |
| 20 2NO     | 02 2NC     |