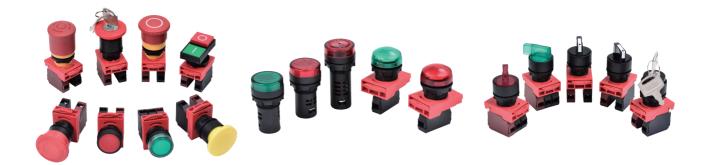

### >> Features

- •Precise and sophisticated design, user-friendly into application.
- •Workable stacking contact block, easy to install and disassembly.
- •Smart mounting ring design, can connect Φ22mm switchable to Φ3mm diameter.
- Several push button type options, can completely fulfill your needs.
- Several emergency stop of push button options.
- Several positional removable options.
- · Several control box options.
- Compliance to UL & CCC approval.

### **PUSH BUTTON SWITCH**