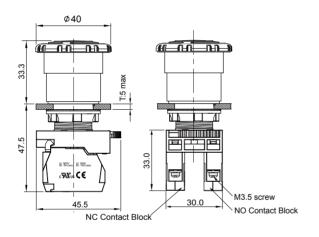

#### Actuator Type HPB22-M Mushroom Head (40mm) / HPB22-G Mushroom Head Push-Push to Release

| HEAD TYPE                                                  | ITEM      | CAP COLOR |
|------------------------------------------------------------|-----------|-----------|
| HPB22-M:<br>Mushroom Head (40¢)                            | HLB22-M□R | RED       |
| Mushroom Head (40φ) HPB22-G: Mushroom Head (40φ) With Lock | HLB22-M□G | GREEN     |
|                                                            | HLB22-M□Y | YELLOW    |

### Actuator Type HLB22-M Mushroom Head (40mm) / HLB22-G Mushroom Head Push-Push to Release

| HEAD TYPE           | ITEM        | CAP COLOR |
|---------------------|-------------|-----------|
| LED illuminated     | HLB22-M□R   | RED       |
| HLB22-M:            | TILDZZ-WEIK | KLD       |
| Mushroom Head (40φ) | HLB22-M□G   | GREEN     |
| HLB22-G:            |             | _         |
| Mushroom Head (40φ) | HLB22-M□Y   | YELLOW    |
| With Lock           | TIEBEE WIST | 1222011   |