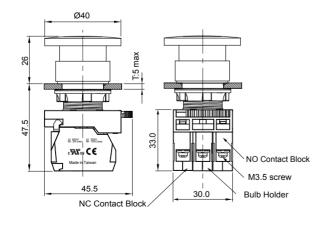

### Actuator Type HLB22-M Mushroom Head (40mm) / HLB22-G Mushroom Head Push-Push to Release

| HEAD TYPE           | ITEM        | CAP COLOR |
|---------------------|-------------|-----------|
| LED illuminated     | HLB22-M□R   | RED       |
| HLB22-M:            | TILDZZ-WEIK | KLD       |
| Mushroom Head (40φ) | HLB22-M□G   | GREEN     |
| HLB22-G:            |             | _         |
| Mushroom Head (40φ) | HLB22-M□Y   | YELLOW    |
| With Lock           | TIEBEE WIST | 1222011   |