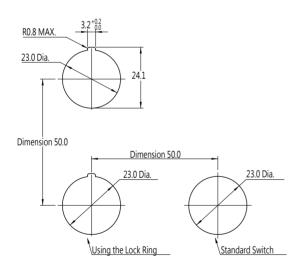

|
| Turn To Reset       | HPB22-I□ | RED       |
| Mushroom Head (40φ) |          |           |

### Actuator Type HPB22-S Reset Push-Pull Mushroom Head (35mm)



| HEAD TYPE            | ITEM     | CAP COLOR |
|----------------------|----------|-----------|
| HPB22-S:             |          |           |
| Reaet Push-Pull Stop | HPB22-S□ | RED       |
| Mushroom Head(35φ)   |          |           |



# **»**Operating Characteristics

Actuator Type HPB22-K Mushroom Head (40mm) With Key



| HEAD TYPE           | ITEM     | CAP COLOR |
|---------------------|----------|-----------|
| HPB22-K:            |          |           |
| Mushroom Head (40φ) | HPB22-K□ | RED       |
| With Key            |          |           |

## >> Mounting Hole

Panel Hole Dimenisons for 23.0 Diameter