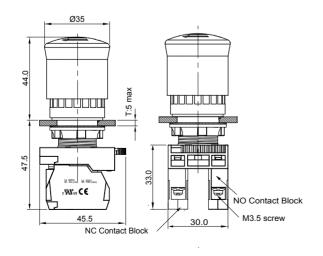

### Actuator Type HPB22-S Reset Push-Pull Mushroom Head (35mm)

| HEAD TYPE            | ITEM     | CAP COLOR |
|----------------------|----------|-----------|
| HPB22-S:             |          |           |
| Reaet Push-Pull Stop | HPB22-S□ | RED       |
| Mushroom Head(35φ)   |          |           |