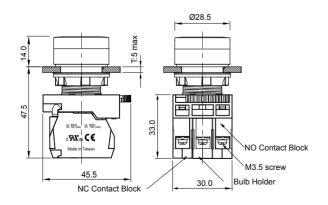

# Operating Characteristics

Actuator Type HPB22-F Flush Head / HPB22-L Flush Head Push-Push to Release

| HEAD TYPE            | ITEM      | CAP COLOR |
|----------------------|-----------|-----------|
|                      | HPB22-F□R | RED       |
| HPB22-F:             | HPB22-F□G | GREEN     |
| Flush Head           | HPB22-F□Y | YELLOW    |
| HPB22-L:             | HPB22-F□S | BLUE      |
| Flush Head With Lock | HPB22-F□B | BLACK     |
|                      | HPB22-F□W | WHITE     |

### Actuator Type HLB22-F Flush Head / HLB22-L Flush Head Push-Push to Release

| HEAD TYPE            | ITEM      | CAP COLOR |
|----------------------|-----------|-----------|
| LED illuminated      | HLB22-F□R | RED       |
| HLB22-F:             | HLB22-F□G | GREEN     |
| Flush Head           | HLB22-F□Y | YELLOW    |
| HLB22-L:             | HLB22-F□S | BLUE      |
| Flush Head With Lock | HLB22-F□W | WHITE     |