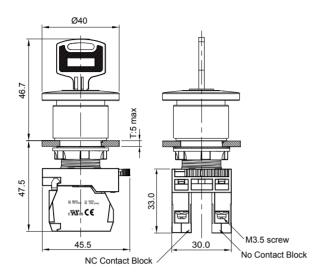

# **»**Operating Characteristics

Actuator Type HPB22-K Mushroom Head (40mm) With Key

| HEAD TYPE           | ITEM     | CAP COLOR |
|---------------------|----------|-----------|
| HPB22-K:            |          |           |
| Mushroom Head (40φ) | HPB22-K□ | RED       |
| With Key            |          |           |