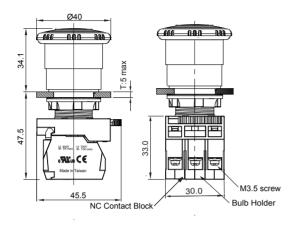

#### Actuator Type HPB22-M Mushroom Head (40mm) / HPB22-G Mushroom Head Push-Push to Release

| HEAD TYPE                                                  | ITEM      | CAP COLOR |
|------------------------------------------------------------|-----------|-----------|
| HPB22-M:<br>Mushroom Head (40¢)                            | HLB22-M□R | RED       |
| Mushroom Head (40φ) HPB22-G: Mushroom Head (40φ) With Lock | HLB22-M□G | GREEN     |
|                                                            | HLB22-M□Y | YELLOW    |

### Actuator Type HLB22-M Mushroom Head (40mm) / HLB22-G Mushroom Head Push-Push to Release

| HEAD TYPE           | ITEM        | CAP COLOR |
|---------------------|-------------|-----------|
| LED illuminated     | HLB22-M□R   | RED       |
| HLB22-M:            | TILDZZ-WEIK | KLD       |
| Mushroom Head (40φ) | HLB22-M□G   | GREEN     |
| HLB22-G:            |             | _         |
| Mushroom Head (40φ) | HLB22-M□Y   | YELLOW    |
| With Lock           | TIEBEE WIST | 1222011   |