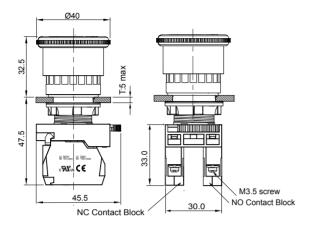

# Operating Characteristics

Actuator Type HPB22-F Flush Head / HPB22-L Flush Head Push-Push to Release

| HEAD TYPE            | ITEM      | CAP COLOR |
|----------------------|-----------|-----------|
|                      | HPB22-F□R | RED       |
| HPB22-F:             | HPB22-F□G | GREEN     |
| Flush Head           | HPB22-F□Y | YELLOW    |
| HPB22-L:             | HPB22-F□S | BLUE      |
| Flush Head With Lock | HPB22-F□B | BLACK     |
|                      | HPB22-F□W | WHITE     |

### Actuator Type HLB22-F Flush Head / HLB22-L Flush Head Push-Push to Release

| HEAD TYPE            | ITEM      | CAP COLOR |
|----------------------|-----------|-----------|
| LED illuminated      | HLB22-F□R | RED       |
| HLB22-F:             | HLB22-F□G | GREEN     |
| Flush Head           | HLB22-F□Y | YELLOW    |
| HLB22-L:             | HLB22-F□S | BLUE      |
| Flush Head With Lock | HLB22-F□W | WHITE     |