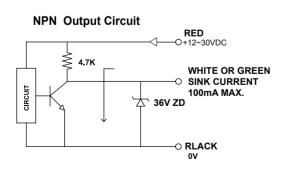

# »Output Circuit

### >> Specifications

| Item                       | Standard                                                     |  |  |  |
|----------------------------|--------------------------------------------------------------|--|--|--|
| Operating Voltage          | 12-30 VDC                                                    |  |  |  |
| Sensing Distance           | 8mm or 12mm ±10%,Selectable                                  |  |  |  |
| Current Consumption        | ≦40mA                                                        |  |  |  |
| Power on Reset Time        | 20ms                                                         |  |  |  |
| Response Time              | 0.25mS for KH Series<br>1mS for KS Series                    |  |  |  |
| Circuit Protection         | Output short circuit.<br>Reverse polarity of supply voltage. |  |  |  |
| Max. Load Current          | 120mA                                                        |  |  |  |
| Sealing                    | Conforming to IP65 (IEC).                                    |  |  |  |
| Cable Length               | 2 meter                                                      |  |  |  |
| Extraneous Light:Sunlight  | 100,000 LUX.                                                 |  |  |  |
| Extraneous Light:Lamplight | 10,000 LUX.                                                  |  |  |  |
| Output Indicator           | Two output terminals selectable for Light-on and Dark-on.    |  |  |  |
| Light Source               | Red LED,Blue LED,White LED, Green LED                        |  |  |  |