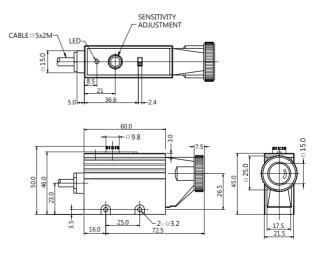

# DIMENSIONS(mm)

HIGHLY D1

Design, specifications are subject to change without notice.